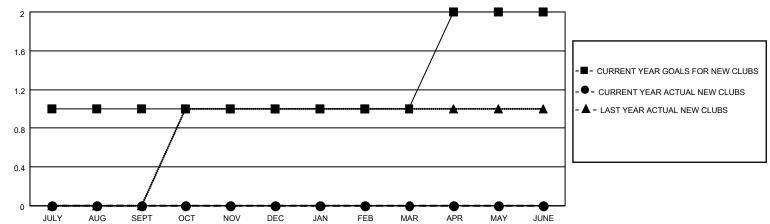

# MONTHLY MEMBERSHIP PROGRESS REPORT

## **LOCATION CALIFORNIA**

## District 4 C2

| Clubs RESULTS FOR 2021-2022 |   |   |   | Members RESULTS FOR 2021-2022 |    |    |    |
|-----------------------------|---|---|---|-------------------------------|----|----|----|
|                             |   |   |   |                               |    |    |    |
| JULY/AUG/SEPT               | 1 | 0 | 2 | JULY/AUG/SEPT                 | 10 | 51 | 23 |
| OCT/NOV/DEC                 | 0 | 0 | 0 | OCT/NOV/DEC                   | 10 | 0  | 0  |
| JAN/FEB/MAR                 | 0 | 0 | 0 | JAN/FEB/MAR                   | 25 | 0  | 0  |
| APR/MAY/JUNE                | 1 | 0 | 0 | APR/MAY/JUNE                  | 50 | 0  | 0  |

### GOALS AND ACTUAL NEW CLUBS CUMULATIVE



### GOALS AND ACTUAL MEMBERS CUMULATIVE



| DROPPED CLUBS: 2 |    | 11 CLUBS OF 52 ADDED 1 OR<br>MORE NEW MEMBERS | GENDER DISTRIBUTION                 |              |  |
|------------------|----|-----------------------------------------------|-------------------------------------|--------------|--|
|                  |    | WORE NEW WEWBERS                              | MALE                                | 845 (66.96%) |  |
|                  |    |                                               | FEMALE 417 (33.04%)                 |              |  |
| DROPPED MEMBERS  |    |                                               | NON BINARY                          | 0 (0.00%)    |  |
|                  |    |                                               | PREFER NOT TO ANSWER