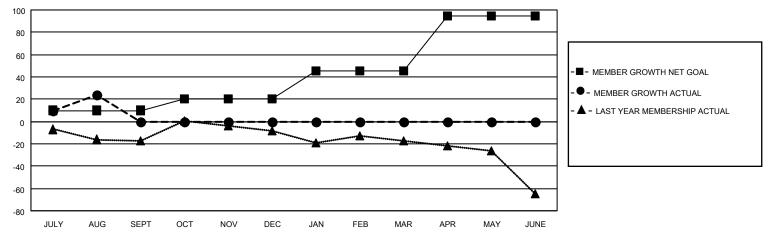

### GOALS AND ACTUAL MEMBERS CUMULATIVE

| DROPPED CLUBS: 2 |    | 11 CLUBS OF 52 ADDED 1 OR<br>MORE NEW MEMBERS | GENDER DISTRIBUTION                 |              |  |
|------------------|----|-----------------------------------------------|-------------------------------------|--------------|--|
|                  |    | WORE NEW WEWBERS                              | MALE                                | 845 (66.96%) |  |
|                  |    |                                               | FEMALE 417 (33.04%)                 |              |  |
| DROPPED MEMBERS  |    |                                               | NON BINARY                          | 0 (0.00%)    |  |
|                  |    |                                               | PREFER NOT TO ANSWER                | 0 (0.00%)    |  |
| DECEASED         | 1  |                                               |                                     | ,            |  |
| CLUB CANCELLED   | 0  | CLICK HERE FOR CUMULATIVE                     | TOTAL FAMILY UNIT MEMBERS 221       |              |  |
| OTHER            | 22 | MEMBERSHIP DATA                               |                                     |              |  |
| TOTAL            | 23 |                                               | FAMILY MEMBERS PAYING HALF DUES 114 |              |  |
|                  |    |                                               |                                     |              |  |